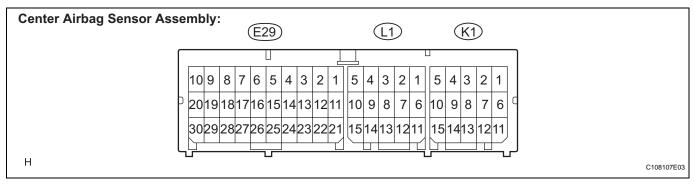

## **TERMINALS OF ECU**

| Terminal<br>No. | Terminal Symbol | Destination                                                                    |
|-----------------|-----------------|--------------------------------------------------------------------------------|
| E29-1           | P2+             | Front passenger airbag (Front passenger side squib 2nd step)                   |
| E29-2           | P2-             | Front passenger airbag (Front passenger side squib 2nd step)                   |
| E29-3           | P-              | Front passenger airbag (Front passenger side squib)                            |
| E29-4           | P+              | Front passenger airbag (Front passenger side squib)                            |
| E29-5           | D+              | Steering pad (Driver side squib)                                               |
| E29-6           | D-              | Steering pad (Driver side squib)                                               |
| E29-7           | D2-             | Steering pad (Driver side squib 2nd step)                                      |
| E29-8           | D2+             | Steering pad (Driver side squib 2nd step)                                      |
| E29-11          | LA              | SRS warning light (Combination meter)                                          |
| E29-12          | TC              | DLC3                                                                           |
| E29-13          | PBEW            | Front passenger seat belt warning light                                        |
| E29-16          | SIL             | DLC3                                                                           |
| E29-17          | P-AB            | Front passenger seat belt warning light (Passenger airbag ON/OFF indicator)    |
| E29-21          | IG2             | IGN fuse                                                                       |
| E29-22          | GSW2            | ECM                                                                            |
| E29-23          | PAON            | Front passenger seat belt warning light (Passenger airbag ON/OFF indicator)    |
| E29-25          | E1              | Ground                                                                         |
| E29-26          | E2              | Ground                                                                         |
| E29-27          | -SR             | Front airbag sensor RH                                                         |
| E29-28          | -SL             | Front airbag sensor LH                                                         |
| E29-29          | +SR             | Front airbag sensor RH                                                         |
| E29-30          | +SL             | Front airbag sensor LH                                                         |
| L1-1            | PD-             | Front seat outer belt assembly LH (Driver side pretensioner squib)             |
| L1-2            | PD+             | Front seat outer belt assembly LH (Driver side pretensioner squib)             |
| L1-6            | ICD-            | Curtain shield airbag assembly LH (Driver side curtain shield squib)           |
| L1-7            | ICD+            | Curtain shield airbag assembly LH (Driver side curtain shield squib)           |
| L1-8            | BBD+            | Side airbag sensor LH                                                          |
| L1-9            | SFD+            | Front seat side airbag assembly LH (Side squib LH)                             |
| L1-10           | SFD-            | Front seat side airbag assembly LH (Side squib LH)                             |
| L1-11           | DBE+            | Front seat inner belt assembly LH                                              |
| L1-12           | DBE-            | Front seat inner belt assembly LH                                              |
| L1-13           | DSP-            | Seat position sensor                                                           |
| L1-14           | DSP+            | Seat position sensor                                                           |
| L1-15           | BBD-            | Side airbag sensor LH                                                          |
| K1-4            | PP+             | Front seat outer belt assembly RH (Front passenger side pretensioner squib RH) |
| K1-5            | PP-             | Front seat outer belt assembly RH (Front passenger side pretensioner squib RH) |
| K1-6            | SFP-            | Front seat side airbag assembly RH (Side squib RH)                             |